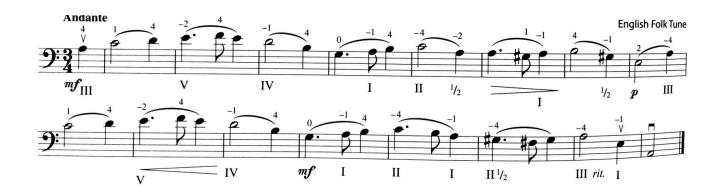

### Frost Middle School Orchestra

#### 2023-2024 Audition Information

All students wishing to be placed in Intermezzo, Symphonic or Chamber Orchestra must audition. (No audition necessary for Concert Orchestra) Please prepare scales as listed below, and the appropriate excerpts. For placement in Symphonic Orchestra, prepare requirements for both Intermezzo and Symphonic. For placement in Chamber Orchestra, prepare all scales and excerpts.

### Scales:

Intermezzo: 1 octave C, A

Symphonic: 1 octave F, B flat

Chamber: 2 octave G, F

## **Intermezzo Excerpt:**



# Symphonic Excerpts: (Play both)





# Chamber Excerpts: (Play both)



Tempo: 130 bpm Start at measure 79