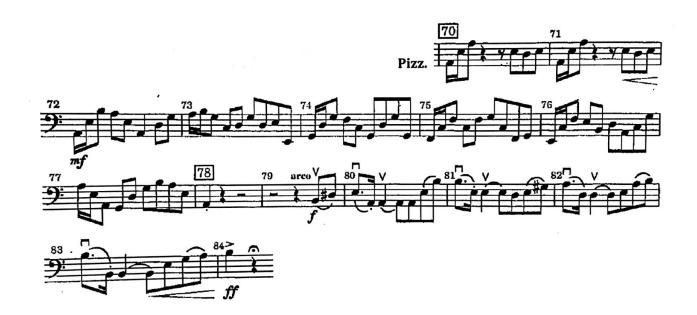

### Frost Middle School Orchestra

#### 2023-2024 Audition Information

All students wishing to be placed in Intermezzo, Symphonic or Chamber Orchestra must audition. (No audition necessary for Concert Orchestra) Please prepare scales as listed below, and the appropriate excerpts. For placement in Symphonic Orchestra, prepare requirements for both Intermezzo and Symphonic. For placement in Chamber Orchestra, prepare all scales and excerpts.

### Scales:

Intermezzo: 1 octave C, A

Symphonic: 1 octave F, B flat

Chamber: 2 octave G, F

## **Intermezzo Excerpt:**



# Symphonic Excerpts: (Play both)





# Chamber Excerpts: (Play both)



Tempo: 130 bpm Start at measure 79