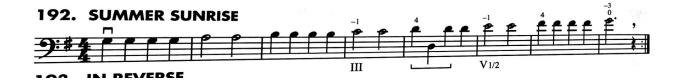

### Frost Middle School Orchestra

#### 2023-2024 Audition Information

All students wishing to be placed in Intermezzo, Symphonic or Chamber Orchestra must audition. (No audition necessary for Concert Orchestra) Please prepare scales as listed below, and the appropriate excerpts. For placement in Symphonic Orchestra, prepare requirements for both Intermezzo and Symphonic. For placement in Chamber Orchestra, prepare all scales and excerpts.

### Scales:

Intermezzo: 1 octave C, A

Symphonic: 1 octave F, B flat

Chamber: 2 octave G, F

## **Intermezzo Excerpt:**



# Symphonic Excerpts: (Play both)





# Chamber Excerpts: (Play both)



Tempo: 130 bpm Start at measure 79