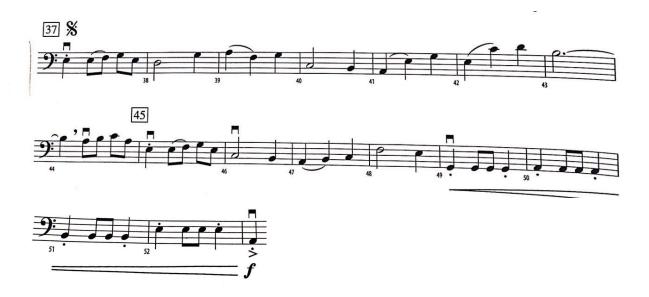

### Frost Middle School Orchestra

#### 2023-2024 Audition Information

All students wishing to be placed in Intermezzo, Symphonic or Chamber Orchestra must audition. (No audition necessary for Concert Orchestra) Please prepare scales as listed below, and the appropriate excerpts. For placement in Symphonic Orchestra, prepare requirements for both Intermezzo and Symphonic. For placement in Chamber Orchestra, prepare all scales and excerpts.

### Scales:

Intermezzo: 1 octave C, A

Symphonic: 1 octave F, B flat

Chamber: 2 octave G, F

## **Intermezzo Excerpt:**



# Symphonic Excerpts: (Play both)





# Chamber Excerpts: (Play both)



Tempo: 130 bpm Start at measure 79