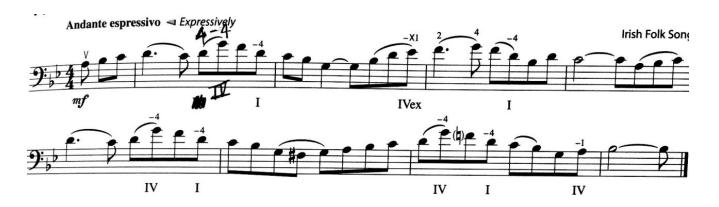

# Chamber Excerpts: (Play both)

Try to use vibrato for expression.

Practice with metronome between 80-104 bpm.