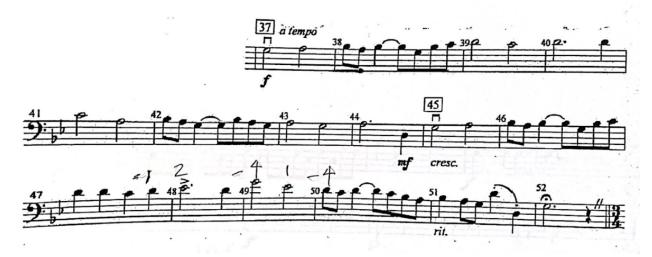

## Symphonic Excerpts: (Play both)

Please do fingering as indicated. Roman numerals indicate position.

Look at the 2nd line for the key signature! Practice with metronome between 96-132 bpm.