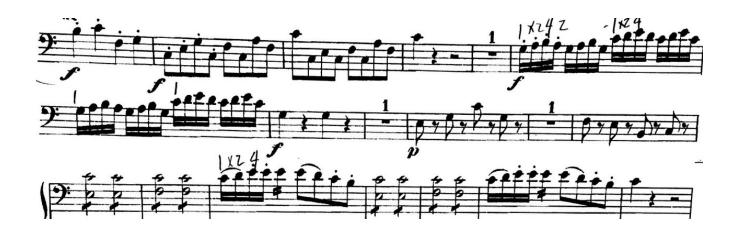

## Symphonic Excerpts: (Play both)

Please do fingering as indicated. Roman numerals indicate position.

Look at the 2nd line for the key signature! Practice with metronome between 96-132 bpm.

# Chamber Excerpts: (Play both)

Try to use vibrato for expression.

Practice with metronome between 80-104 bpm.