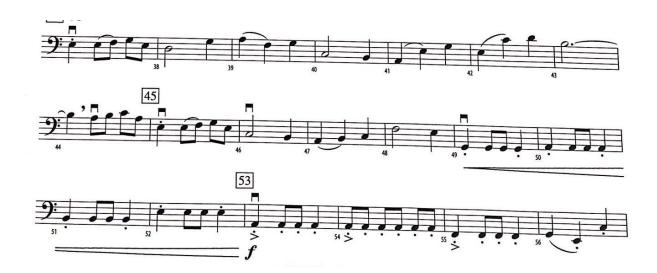

## Frost Middle School Orchestra

#### 2023-2024 Audition Information

All students wishing to be placed in Intermezzo, Symphonic or Chamber Orchestra must audition. (No audition necessary for Concert Orchestra) Please prepare scales as listed below, and the appropriate excerpts. For placement in Symphonic Orchestra, prepare requirements for both Intermezzo and Symphonic. For placement in Chamber Orchestra, prepare all scales and excerpts.

## Scales:

Intermezzo: 2 octave C

Symphonic: 1 octave B flat, and 2 octave D

Chamber: 2 or 3 octave A major, B flat major, C melodic minor

## **Intermezzo Excerpt:**



## Symphonic Excerpts: (Play both)

Please do fingering as indicated. Roman numerals indicate position.



Look at the 2nd line for the key signature! Practice with metronome between 96-132 bpm.



# Chamber Excerpts: (Play both)

Try to use vibrato for expression.



Practice with metronome between 80-104 bpm.