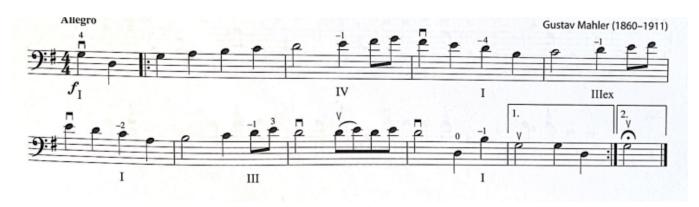

## Symphonic Excerpts: (Play both)

Please do fingering as indicated. Roman numerals indicate position.

Look at the 2nd line for the key signature! Practice with metronome between 96-132 bpm.